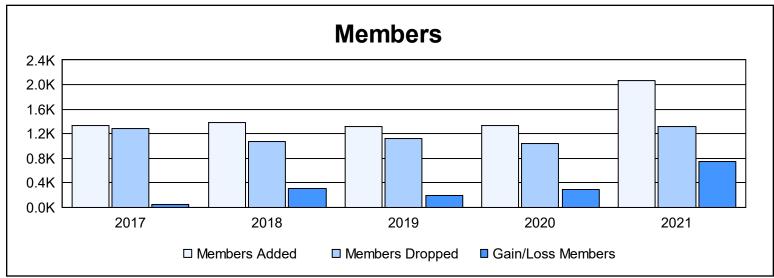

| Year      | New<br>Clubs | Dropped<br>Clubs | Gain/<br>Loss<br>Clubs | New<br>Members | Charter<br>Members | Reinstate<br>Members | Transfer<br>Members | Total<br>Member<br>Added | Total<br>Members<br>Dropped | Gain/<br>Loss<br>Members |
|-----------|--------------|------------------|------------------------|----------------|--------------------|----------------------|---------------------|--------------------------|-----------------------------|--------------------------|
| 2016-2017 | 12           | 17               | -5                     | 785            | 387                | 144                  | 12                  | 1,328                    | 1,283                       | 45                       |
| 2017-2018 | 19           | 8                | 11                     | 730            | 581                | 55                   | 17                  | 1,383                    | 1,076                       | 307                      |
| 2018-2019 | 18           | 10               | 8                      | 673            | 523                | 110                  | 11                  | 1,317                    | 1,123                       | 194                      |
| 2019-2020 | 25           | 2                | 23                     | 524            | 702                | 77                   | 22                  | 1,325                    | 1,036                       | 289                      |
| 2020-2021 | 35           | 5                | 30                     | 936            | 1,016              | 111                  | 4                   | 2,067                    | 1,318                       | 749                      |
| Average   | 22           | 8                | 13                     | 730            | 642                | 99                   | 13                  | 1,484                    | 1,167                       | 317                      |